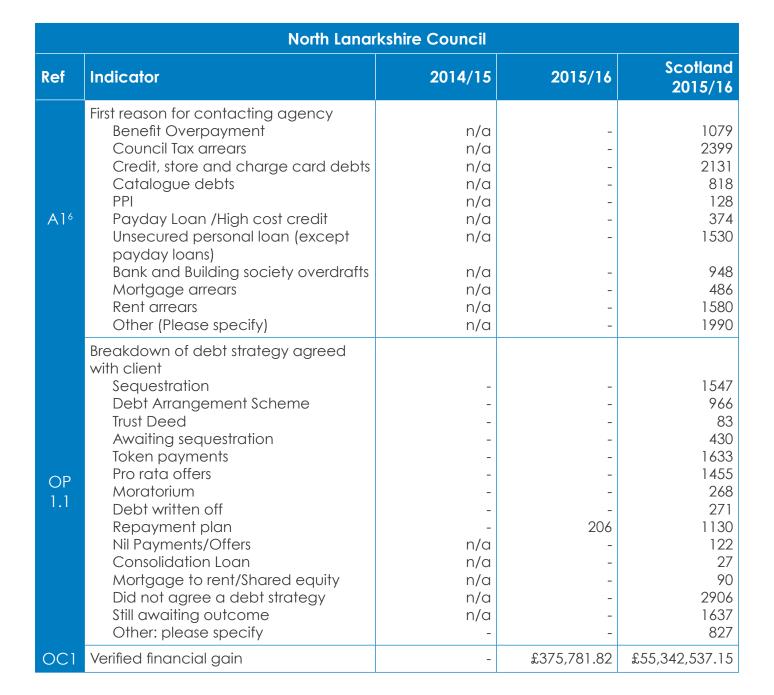

The key findings in comparison to the reported position in 2014-15 are detailed below:

- Funding for external services has remained stable but for in-house services has reduced by c12%
- The total amount of debt owed by service users is £8,241,036.32
- The average financial gain for service users equates to £164.00<sup>1</sup>