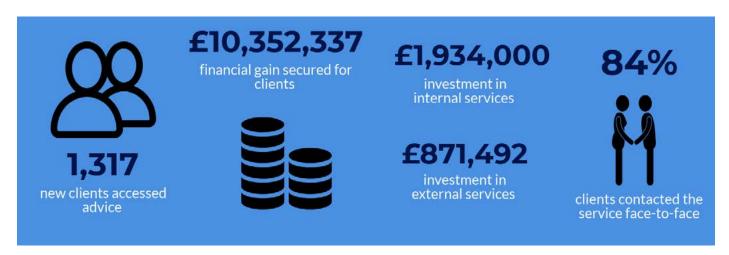

|                 | Services, Investment a                                                                                                                                | nd Volume                                                                                   |                                                                     |
|-----------------|-------------------------------------------------------------------------------------------------------------------------------------------------------|---------------------------------------------------------------------------------------------|---------------------------------------------------------------------|
| Ref             | Indicator                                                                                                                                             | 2017/18                                                                                     | Scotland 2017/18                                                    |
| C1              | Number of services in the LA area In-House Money advice Welfare rights Combined External Money advice Welfare rights Combined                         | 1 <sup>1</sup><br>0<br>1 <sup>2</sup><br>3 <sup>3</sup><br>3 <sup>4</sup><br>5 <sup>5</sup> | 5<br>12<br>15<br>13<br>6<br>66                                      |
|                 | Case management system/s                                                                                                                              | AdvicePro, Paper,<br>CASTLE,<br>Lisson Grove Benefit<br>Check program                       | -                                                                   |
| l1              | Number of FTE staff In-House External Number of Volunteer FTE staff In-House External                                                                 | 6.5<br>29.13<br>0<br>59.75                                                                  | 486<br>386<br>0<br>412                                              |
| l2              | Local Authority Funding In-House External Other Sources of Funding Scottish Legal Aid Board Scottish Government Big Lottery Fund European Social Fund | £229,000<br>£871,492<br>-<br>£20,000<br>-<br>£297,492                                       | £13.93m<br>£11.83m<br>£1,529,249<br>£257,467<br>£44,759<br>£517,349 |
|                 | Volume Contacts Total Clients New Clients                                                                                                             | 24158<br>23677<br>1317                                                                      | 222,530<br>161,428<br>94,336                                        |
| A1 <sup>6</sup> | Contacts by channel Face-to-face Telephone Email Web Webchat                                                                                          | 20336<br>1833<br>1989<br>0                                                                  | 138,771<br>72,999<br>15,948<br>2,051<br>0                           |

|     |                                                                                   | Money Advice Indicators | ce Indicators |         |                    |                     |
|-----|-----------------------------------------------------------------------------------|-------------------------|---------------|---------|--------------------|---------------------|
| Ref | Ref Indicator                                                                     | 2014/15                 | 2015/16       | 2016/17 | 2017/18            | Scotland<br>2017/18 |
| 0Cl | Financial gain (relating to money advice) <sup>15</sup><br>Verified<br>Unverified | 1 1                     | 1 1           | 1 1     | £8,580,827.70<br>- | £317.7m<br>£85.8m   |